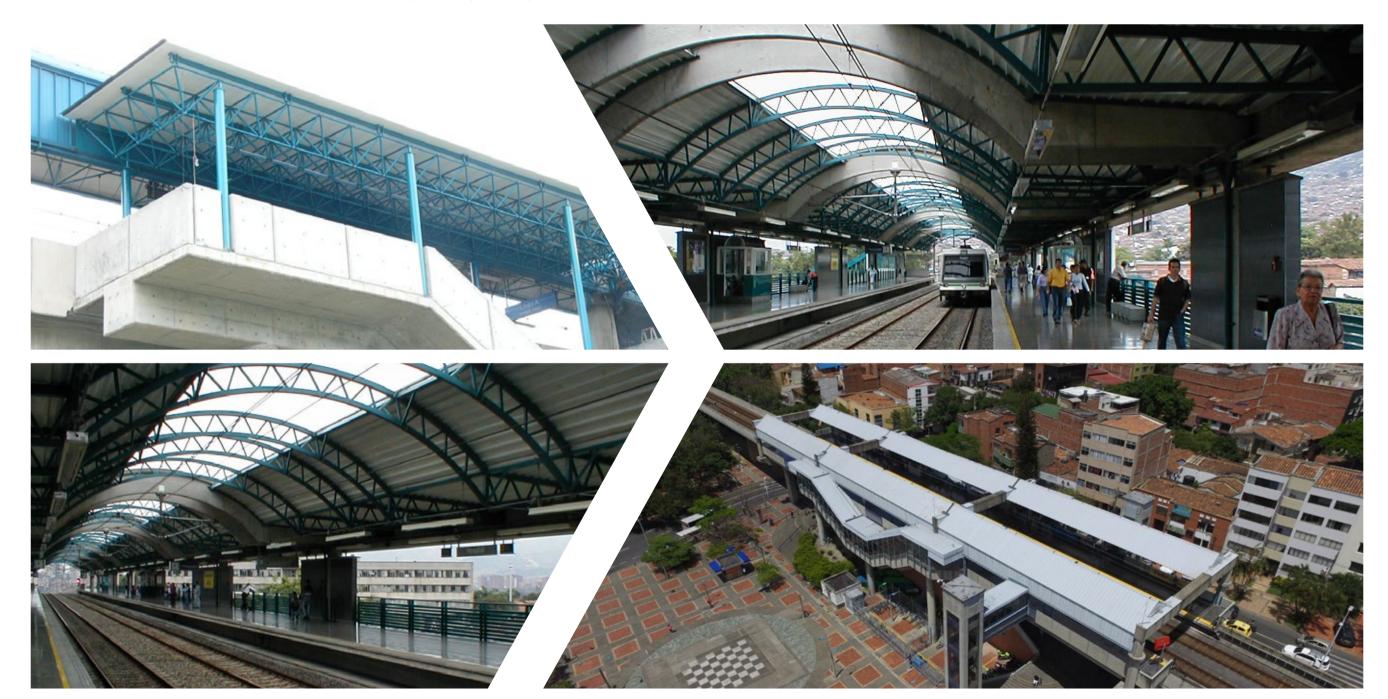

### 1. Metal roofing and enclosures:

• Metro de Medellín. Client: Metro de Medellín - Year: 1994, 2004, 2011, 2012

• Estaciones Tren Urbano San Juan de Puerto Rico

Client: Necso - Year: 2002

• Sports and recreational roofs:

### 4. Enclosures

• Metro de Medellín (1ra Etapa) Client: Metro de Medellín - Year: 1994, 2004, 2011, 2012

• Megacolegio de Quibdó Client: Inico Ltda. - Year: 2013 - 2014

#### • Universidad Eafit Client: Coninsa & Ramón H. - Year: 2011

• Complejo Deportivo Atanasio Girardot Client: Coninsa & Ramón H. - Year: 2010

• Estación "Sabaneta" — Metro de Medellín Client: Metro de Medellín - Year: 2012